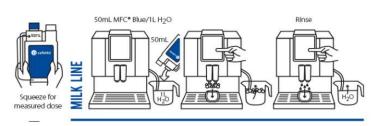

#### MFC BLUE - MILK LINE CLEANER

\$31.95

- Provides excellent milk fat removal along with descaling of automatic milk frothers. MFC® Blue also leaves no trace of odour after rinsing.
- Using the Daily Milk Cleaner everyday ensures that your Dr Coffee Machine stays in good working condition.