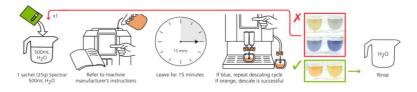

# **CAFETTO SPECTRA DESCALER**

\$17.95

Spectra Descaler delivers a visual indication of descaling performance allowing users to determine if the system has been effectively descaled. Colour indicators highlight the difference between an effective and ineffective descaling solution. A specific blend of pH-sensitive dye compounds will show a range of colours from red, through to orange, brown and blue. Orange indicating an effective descaling cycle, and blue indicating that another descaling cycle should be undertaken.